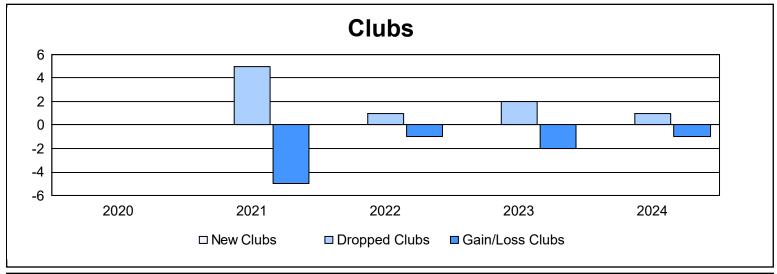

District 107 G

As of June 2024 Cumulative

| Year      | New<br>Clubs | Dropped<br>Clubs | Gain/<br>Loss<br>Clubs | New<br>Members | Charter<br>Members | Reinstate<br>Members | Transfer<br>Members | Total<br>Member<br>Added | Total<br>Members<br>Dropped | Gain/<br>Loss<br>Members |
|-----------|--------------|------------------|------------------------|----------------|--------------------|----------------------|---------------------|--------------------------|-----------------------------|--------------------------|
| 2019-2020 | 0            | 0                | 0                      | 43             | 0                  | 1                    | 3                   | 47                       | 113                         | -66                      |
| 2020-2021 | 0            | 5                | -5                     | 40             | 0                  | 0                    | 4                   | 44                       | 108                         | -64                      |
| 2021-2022 | 0            | 1                | -1                     | 34             | 0                  | 2                    | 1                   | 37                       | 115                         | -78                      |
| 2022-2023 | 0            | 2                | -2                     | 49             | 0                  | 1                    | 1                   | 51                       | 98                          | -47                      |
| 2023-2024 | 0            | 1                | -1                     | 32             | 0                  | 0                    | 4                   | 36                       | 121                         | -85                      |
| Average   | 0            | 2                | -2                     | 40             | 0                  | 1                    | 3                   | 43                       | 111                         | -68                      |